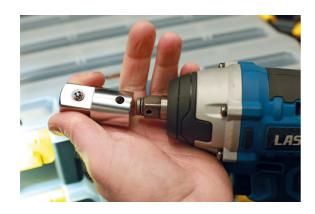

## **Adaptor Set 17pc**

A comprehensive set of socket convertors and bit adaptors designed to increase the compatibitity of sockets and bits with ratchets, torque wrenches and power tools. It contains a range of chrome vanadium step-up and step-down drive covertors, 1/4" and 5/16" shank bit holders, and quick chuck socket adaptors ideal for cordless drills and bit drivers.

## **Additional Information**

- 7 x socket convertors: 1/4"D (F) to 3/8"D (M), 3/8"D (F) to 1/4"D (M), 3/8"D (F) to 1/2"D (M), 1/2"D (F) to 3/8"D (M), 1/2"D (F) to 3/4"D (M), 3/4"D (F) to 1/2"D (M), 3/4"D (F) to 1"D (M), all manufactured from satin finish chrome vanadium.
- 4 x bit adaptors: 1/4"D (F) to 1/4" hex (F) bit holder, 1/4" hex (M) to 1/4"D (M) socket adaptor, 3/8"D (F) to 5/16" hex (F) bit holder, 5/16" hex (M) to 3/8"D (M) socket adaptor.
- 3 x quick chuck socket drivers: 1/4" x 1/4"D, 1/4" x 3/8"D, 1/4" x 1/2"D.
- 3 x bit holders: 1/4" x 50mm long, 1/4" x 50mm (with quick release feature in stainless steel), 1/4" x 75mm long.
- Presented in a EVA foam tray (36 x 140 x 197mm), convenient for user storage and limiting packaging waste.