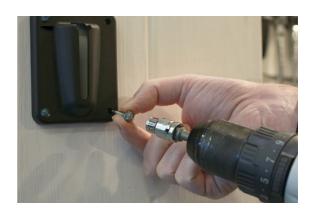

## **Adaptor Set 17pc**

A comprehensive set of socket convertors and bit adaptors designed to increase the compatibitity of sockets and bits with ratchets, torque wrenches and power tools. It contains a range of chrome vanadium step-up and step-down drive covertors, 1/4" and 5/16" shank bit holders, and quick chuck socket adaptors ideal for cordless drills and bit drivers.

## **Additional Information**

- 7 x socket convertors: 1/4"D (F) to 3/8"D (M), 3/8"D (F) to 1/4"D (M), 3/8"D (F) to 1/2"D (M), 1/2"D (F) to 3/8"D (M), 1/2"D (F) to 3/4"D (M), 3/4"D (F) to 1/2"D (M), 3/4"D (F) to 1"D (M), all manufactured from satin finish chrome vanadium.
- 4 x bit adaptors: 1/4"D (F) to 1/4" hex (F) bit holder, 1/4" hex (M) to 1/4"D (M) socket adaptor, 3/8"D (F) to 5/16" hex (F) bit holder, 5/16" hex (M) to 3/8"D (M) socket adaptor.
- 3 x quick chuck socket drivers: 1/4" x 1/4"D, 1/4" x 3/8"D, 1/4" x 1/2"D.
- 3 x bit holders: 1/4" x 50mm long, 1/4" x 50mm (with quick release feature in stainless steel), 1/4" x 75mm long.
- Presented in a EVA foam tray (36 x 140 x 197mm), convenient for user storage and limiting packaging waste.