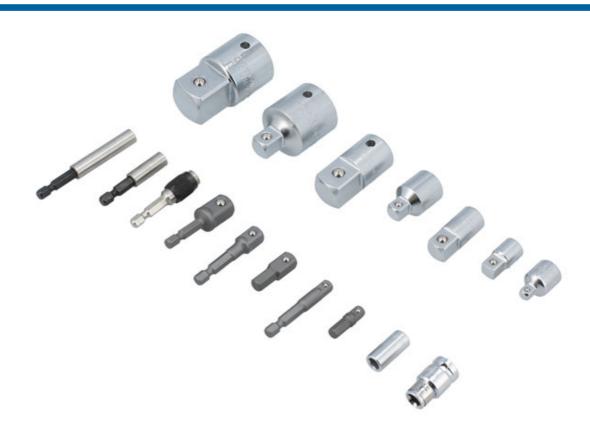

## **Adaptor Set 17pc**

A comprehensive set of socket convertors and bit adaptors designed to increase the compatibitity of sockets and bits with ratchets, torque wrenches and power tools. It contains a range of chrome vanadium step-up and step-down drive covertors, 1/4" and 5/16" shank bit holders, and quick chuck socket adaptors ideal for cordless drills and bit drivers.

## **Additional Information**

- 7 x socket convertors: 1/4"D (F) to 3/8"D (M), 3/8"D (F) to 1/4"D (M), 3/8"D (F) to 1/2"D (M), 1/2"D (F) to 3/8"D (M), 1/2"D (F) to 3/4"D (M), 3/4"D (F) to 1/2"D (M), 3/4"D (F) to 1"D (M), all manufactured from satin finish chrome vanadium.
- 4 x bit adaptors: 1/4"D (F) to 1/4" hex (F) bit holder, 1/4" hex (M) to 1/4"D (M) socket adaptor, 3/8"D (F) to 5/16" hex (F) bit holder, 5/16" hex (M) to 3/8"D (M) socket adaptor.
- 3 x quick chuck socket drivers: 1/4" x 1/4"D, 1/4" x 3/8"D, 1/4" x 1/2"D.
- 3 x bit holders: 1/4" x 50mm long, 1/4" x 50mm (with quick release feature in stainless steel), 1/4" x 75mm long.
- Presented in a EVA foam tray (36 x 140 x 197mm), convenient for user storage and limiting packaging waste.