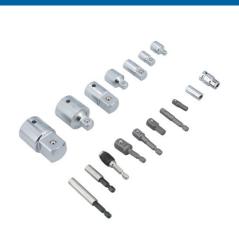

## **Adaptor Set 17pc**

A comprehensive set of socket convertors and bit adaptors designed to increase the compatibitity of sockets and bits with ratchets, torque wrenches and power tools. It contains a range of chrome vanadium step-up and step-down drive covertors, 1/4" and 5/16" shank bit holders, and quick chuck socket adaptors ideal for cordless drills and bit drivers.

## **Additional Information**

- 7 x socket convertors: 1/4"D (F) to 3/8"D (M), 3/8"D (F) to 1/4"D (M), 3/8"D (F) to 1/2"D (M), 1/2"D (F) to 3/8"D (M), 1/2"D (F) to 3/4"D (M), 3/4"D (F) to 1/2"D (M), 3/4"D (F) to 1"D (M), all manufactured from satin finish chrome vanadium.
- 4 x bit adaptors: 1/4"D (F) to 1/4" hex (F) bit holder, 1/4" hex (M) to 1/4"D (M) socket adaptor, 3/8"D (F) to 5/16" hex (F) bit holder, 5/16" hex (M) to 3/8"D (M) socket adaptor.
- 3 x quick chuck socket drivers: 1/4" x 1/4"D, 1/4" x 3/8"D, 1/4" x 1/2"D.
- 3 x bit holders: 1/4" x 50mm long, 1/4" x 50mm (with quick release feature in stainless steel), 1/4" x 75mm long.
- Presented in a EVA foam tray (36 x 140 x 197mm), convenient for user storage and limiting packaging waste.