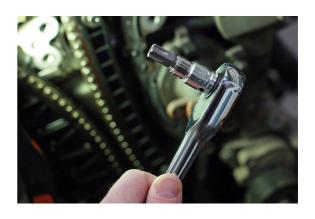

## **Adaptor Set 17pc**

A comprehensive set of socket convertors and bit adaptors designed to increase the compatibitity of sockets and bits with ratchets, torque wrenches and power tools. It contains a range of chrome vanadium step-up and step-down drive covertors, 1/4" and 5/16" shank bit holders, and quick chuck socket adaptors ideal for cordless drills and bit drivers.

## **Additional Information**

- 7 x socket convertors: 1/4"D (F) to 3/8"D (M), 3/8"D (F) to 1/4"D (M), 3/8"D (F) to 1/2"D (M), 1/2"D (F) to 3/8"D (M), 1/2"D (F) to 3/4"D (M), 3/4"D (F) to 1/2"D (M), 3/4"D (F) to 1"D (M), all manufactured from satin finish chrome vanadium.
- 4 x bit adaptors: 1/4"D (F) to 1/4" hex (F) bit holder, 1/4" hex (M) to 1/4"D (M) socket adaptor, 3/8"D (F) to 5/16" hex (F) bit holder, 5/16" hex (M) to 3/8"D (M) socket adaptor.
- 3 x quick chuck socket drivers: 1/4" x 1/4"D, 1/4" x 3/8"D, 1/4" x 1/2"D.
- 3 x bit holders: 1/4" x 50mm long, 1/4" x 50mm (with quick release feature in stainless steel), 1/4" x 75mm long.
- Presented in a EVA foam tray (36 x 140 x 197mm), convenient for user storage and limiting packaging waste.