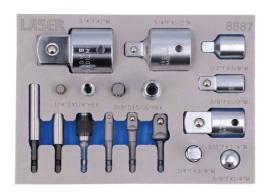

## **Adaptor Set 17pc**

A comprehensive set of socket convertors and bit adaptors designed to increase the compatibitity of sockets and bits with ratchets, torque wrenches and power tools. It contains a range of chrome vanadium step-up and step-down drive covertors, 1/4" and 5/16" shank bit holders, and quick chuck socket adaptors ideal for cordless drills and bit drivers.

## **Additional Information**

- 7 x socket convertors: 1/4"D (F) to 3/8"D (M), 3/8"D (F) to 1/4"D (M), 3/8"D (F) to 1/2"D (M), 1/2"D (F) to 3/8"D (M), 1/2"D (F) to 3/4"D (M), 3/4"D (F) to 1/2"D (M), 3/4"D (F) to 1"D (M), all manufactured from satin finish chrome vanadium.
- 4 x bit adaptors: 1/4"D (F) to 1/4" hex (F) bit holder, 1/4" hex (M) to 1/4"D (M) socket adaptor, 3/8"D (F) to 5/16" hex (F) bit holder, 5/16" hex (M) to 3/8"D (M) socket adaptor.
- 3 x quick chuck socket drivers: 1/4" x 1/4"D, 1/4" x 3/8"D, 1/4" x 1/2"D.
- 3 x bit holders: 1/4" x 50mm long, 1/4" x 50mm (with quick release feature in stainless steel), 1/4" x 75mm long.
- Presented in a EVA foam tray (36 x 140 x 197mm), convenient for user storage and limiting packaging waste.

http://lasertools.co.uk/product/8887